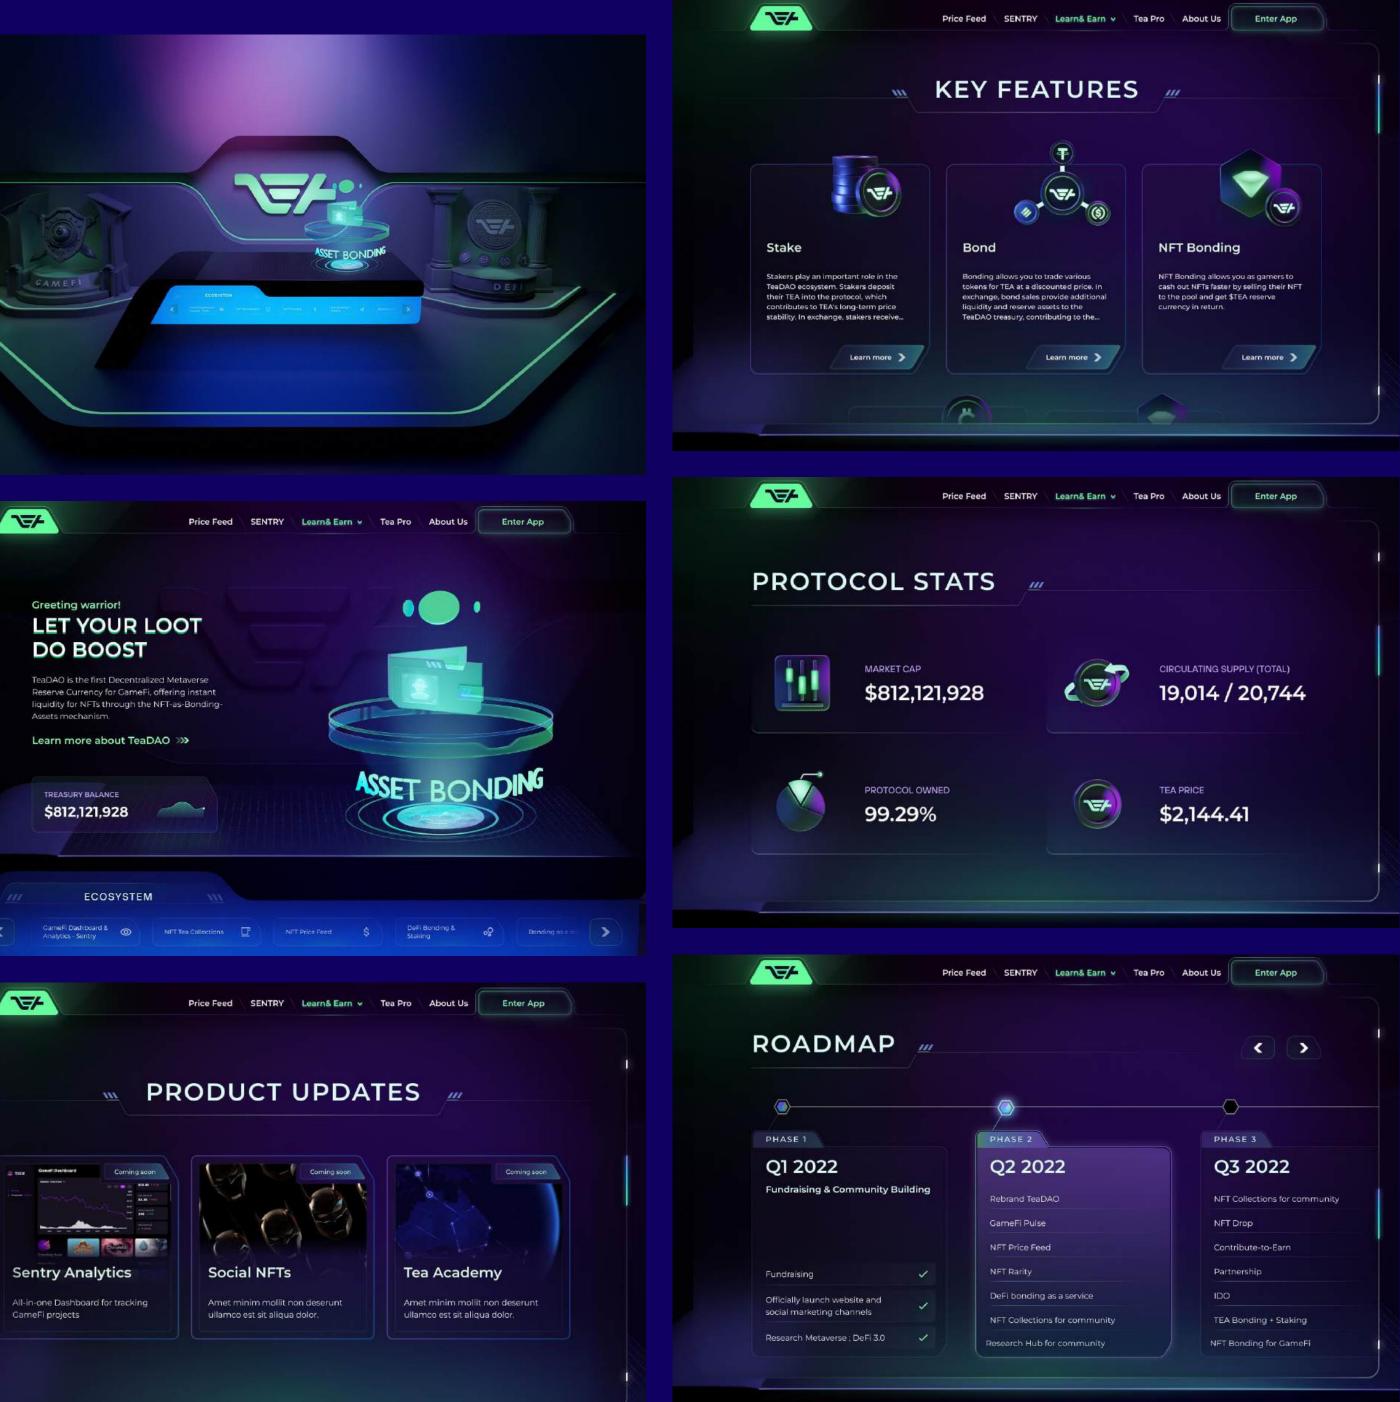

#### MICROSITE

TeaDAO is an NFT-fi service provider, revolutionizing digital collectibles market through its native token \$TEA.

| CLIENT         | YEAR |
|----------------|------|
| TNT Technology | 2023 |

LOCATION

Viet Nam

#### SCOPE

Interactive Animation Front-end Development