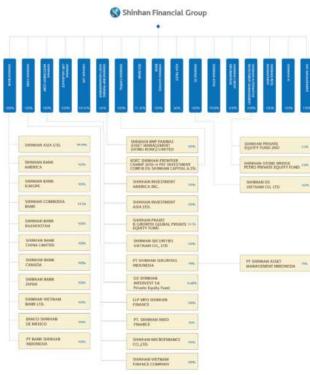

#### The Shinhan Financial Group

Shinhan Bank Vietnam Ltd. ("Shinhan Bank") is a subsidiary o Shinhan Bank Korea, an affiliate of Shinhan Financial Group (SFG). SFG is the leading financial holding company in Korea, which was established on the basis of Shinhan Bank, Shinhar Capital and Shinhan Investment Management. SFG has bee equipped with over 27,000 well-trained employees in the world, offering a diversified financial products and se such as Banking, Consumer Finance, Insurance, Asset Management, Brokerage and others, SEG is also listed to a Exchange (KRX) and New York Stock