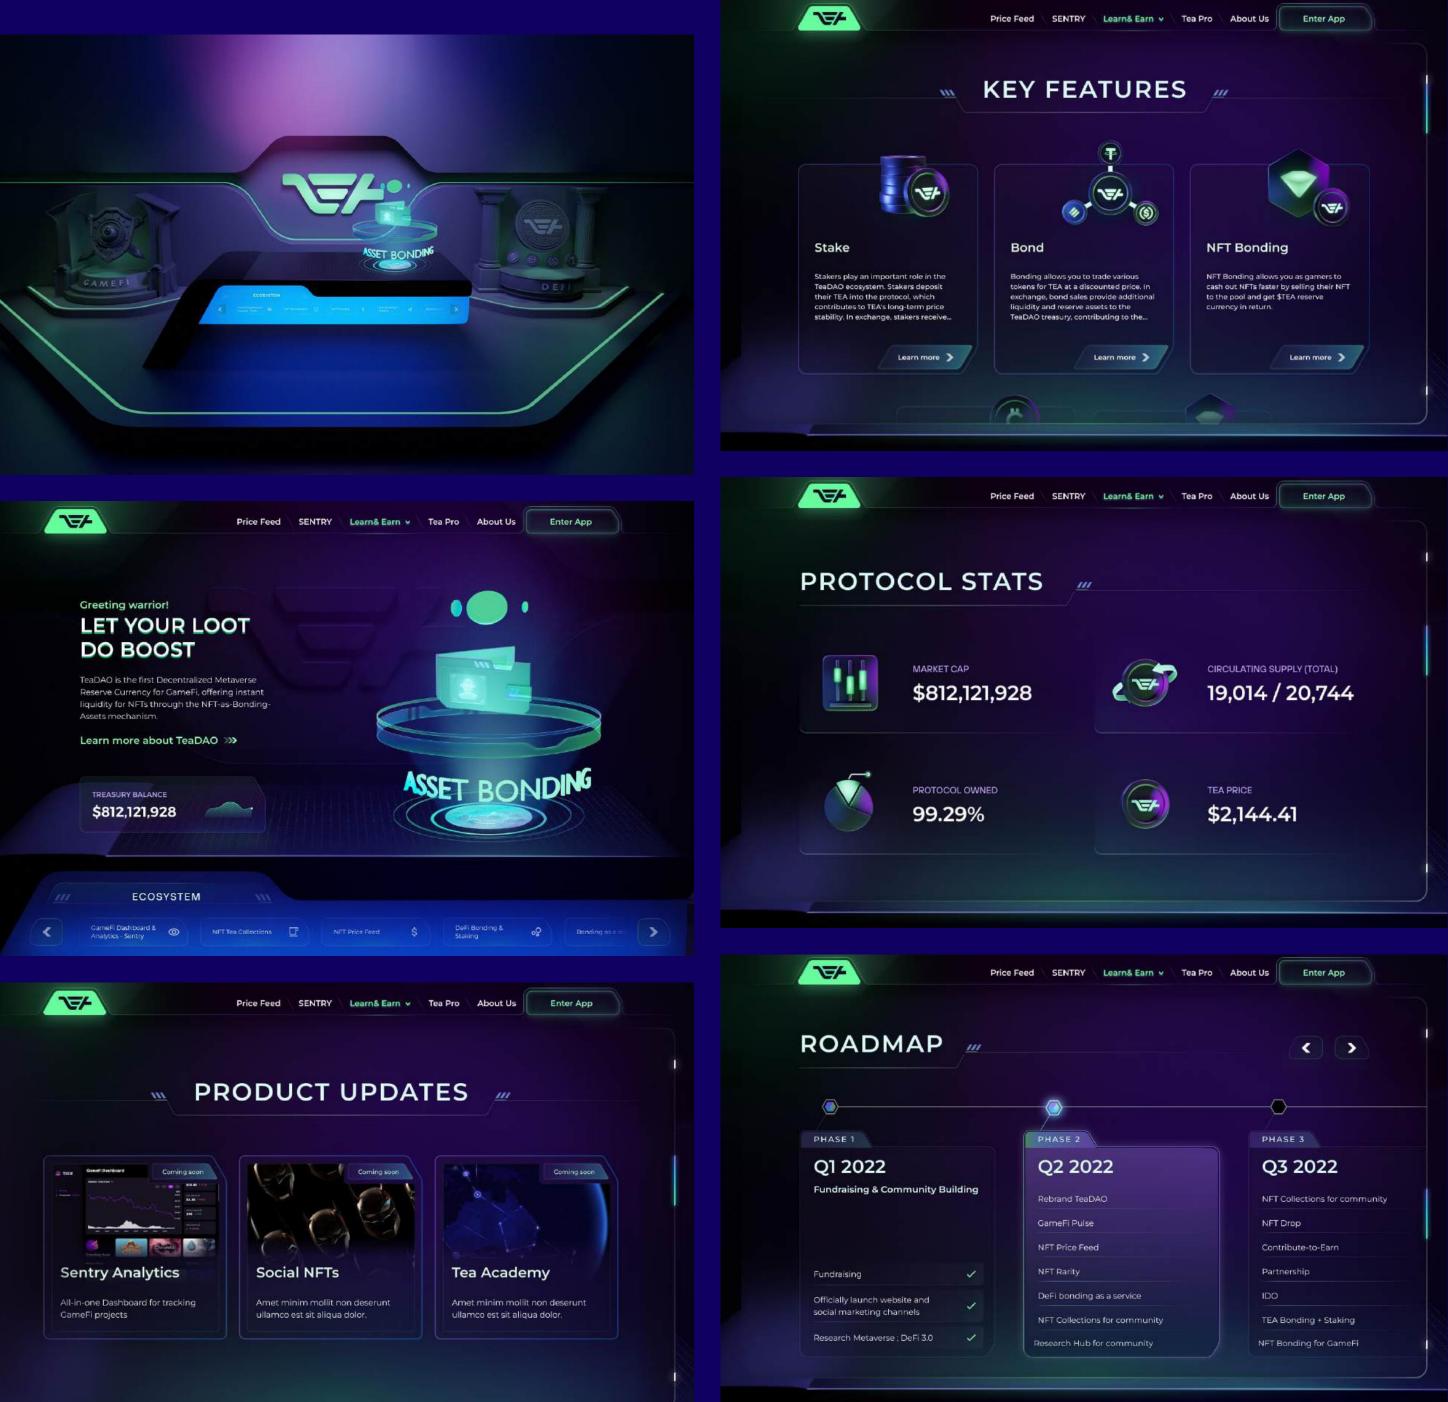

#### MICROSITE

TeaDAO is an NFT-fi service provider, revolutionizing digital collectibles market through its native token \$TEA.

| CLIENT         | YEAR |
|----------------|------|
| TNT Technology | 2023 |

LOCATION

Viet Nam

#### SCOPE

Interactive Animation Front-end Development