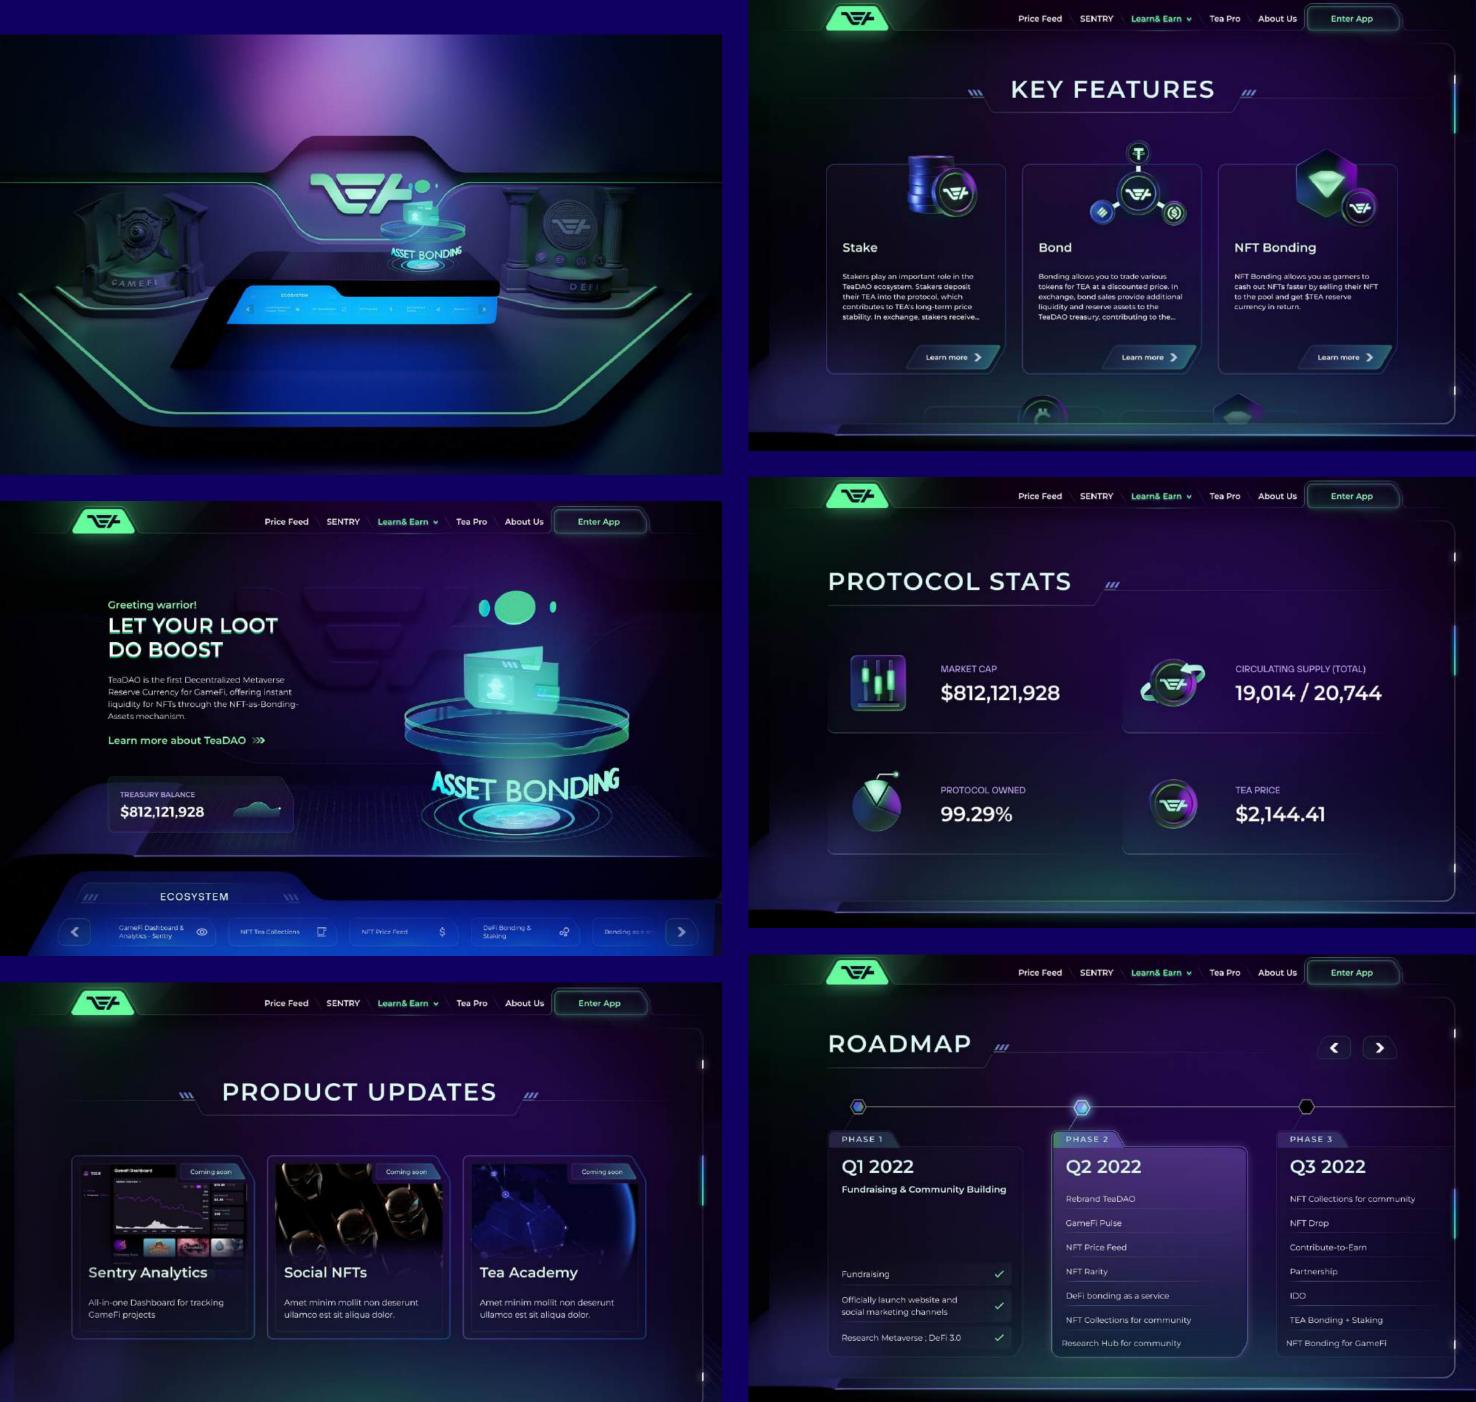

#### MICROSITE

TeaDAO is an NFT-fi service provider, revolutionizing digital collectibles market through its native token \$TEA.

| CLIENT         | YEAR |
|----------------|------|
| TNT Technology | 2023 |

LOCATION

Viet Nam

#### SCOPE

Interactive Animation Front-end Development