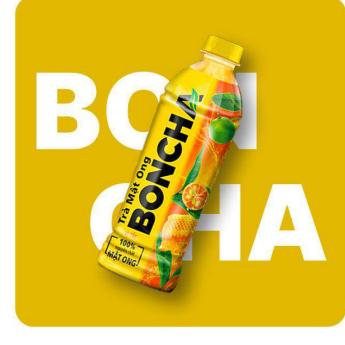

#### BONCHA

CALAMANSI FLAVOUR

#### **Boncha Honey Tea**

JOCO Passion Juice captures the fascinating taste of fresh passion fruit. The product is available in packing specifications of 450ml bottles and 24-bottle cartons.

\$25/450ml

2004