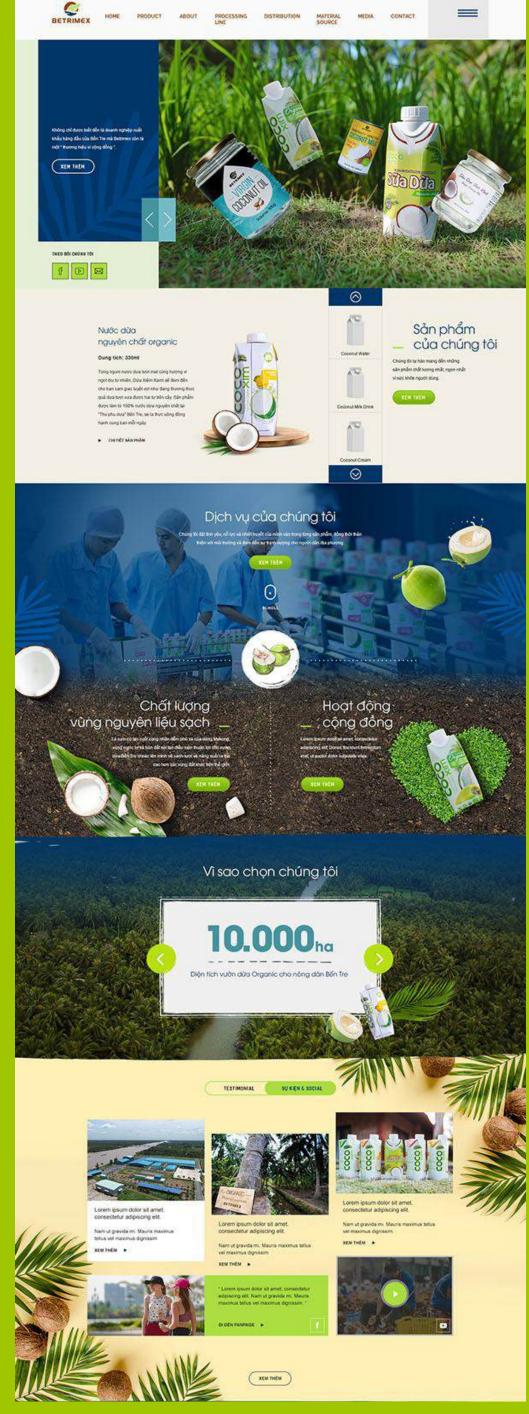

## BETRIMEX

Betrimex's coconut material area is developed right at the coconut capital Ben Tre and grown according to American and European Organic standards.

| CLI | ENT   |  |
|-----|-------|--|
| Bet | rimex |  |