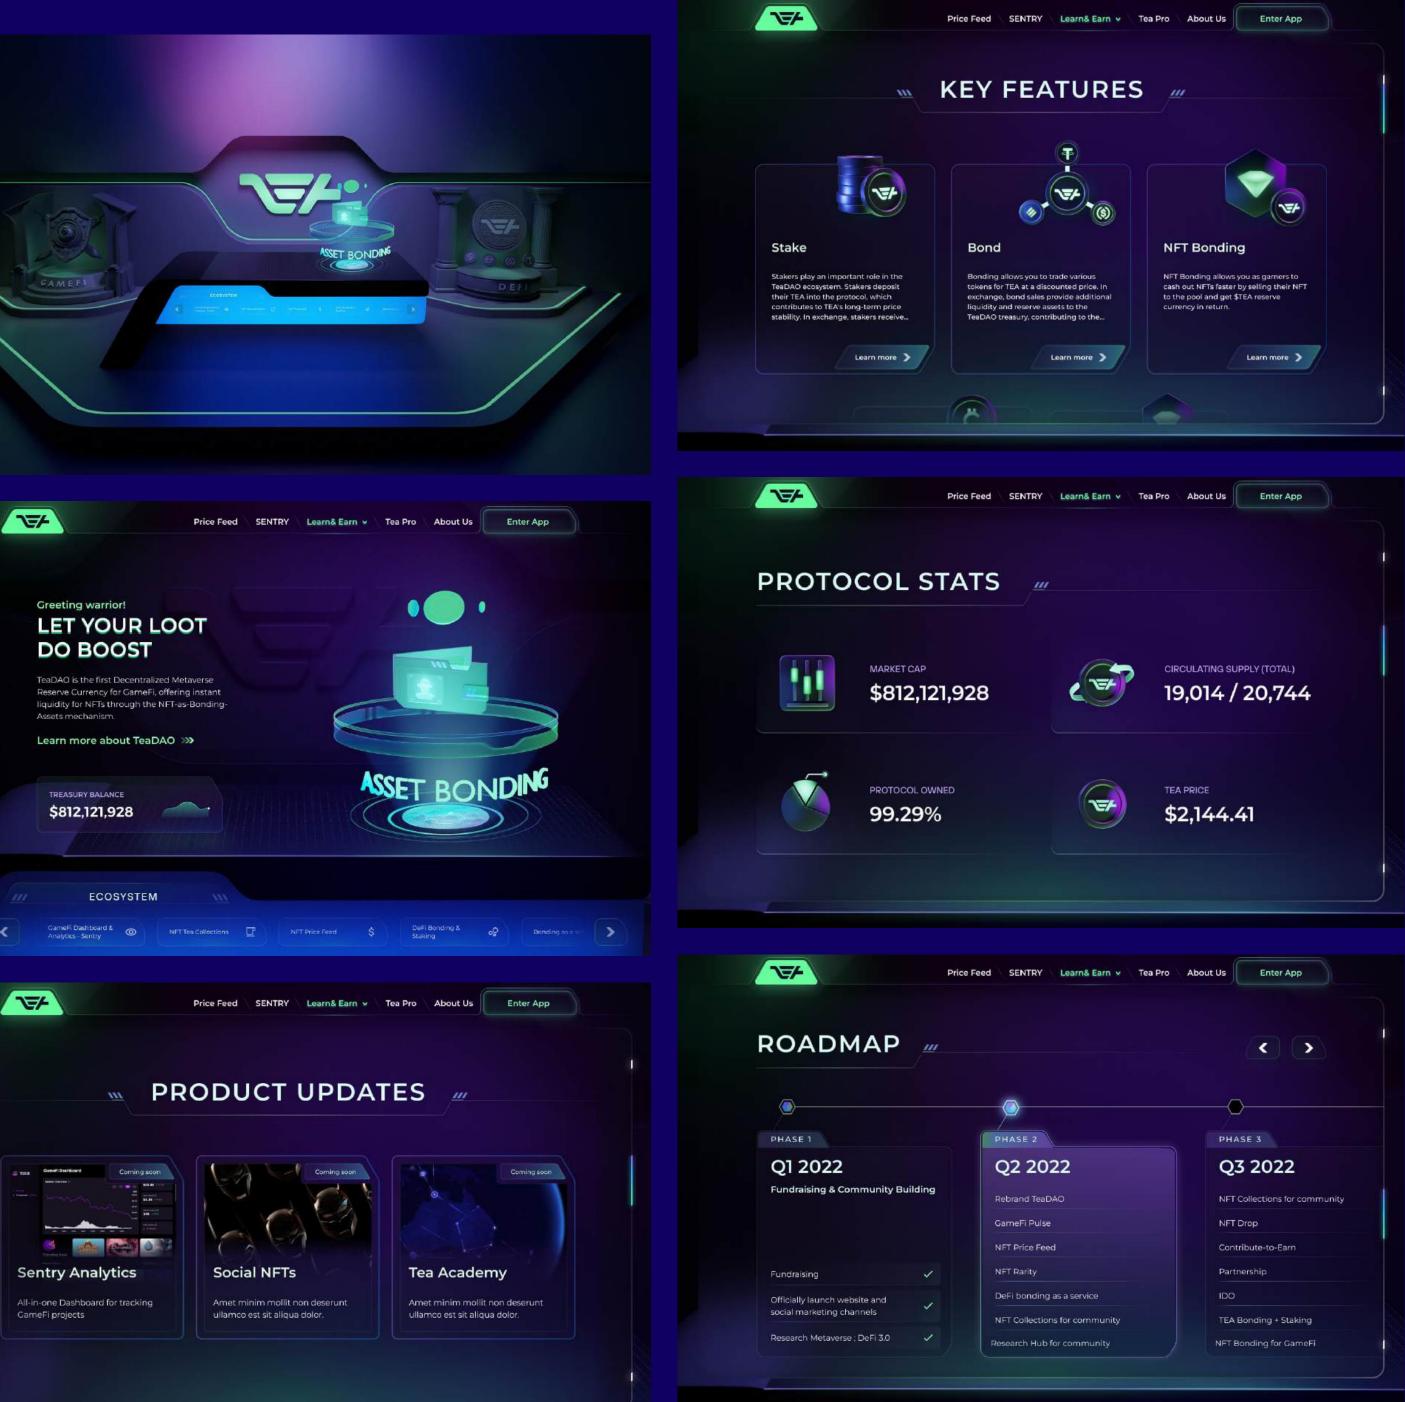

#### MICROSITE

TeaDAO is an NFT-fi service provider, revolutionizing digital collectibles market through its native token \$TEA.

| CLIENT         | YEAR |
|----------------|------|
| TNT Technology | 2023 |

LOCATION

Viet Nam

#### SCOPE

Interactive Animation Front-end Development