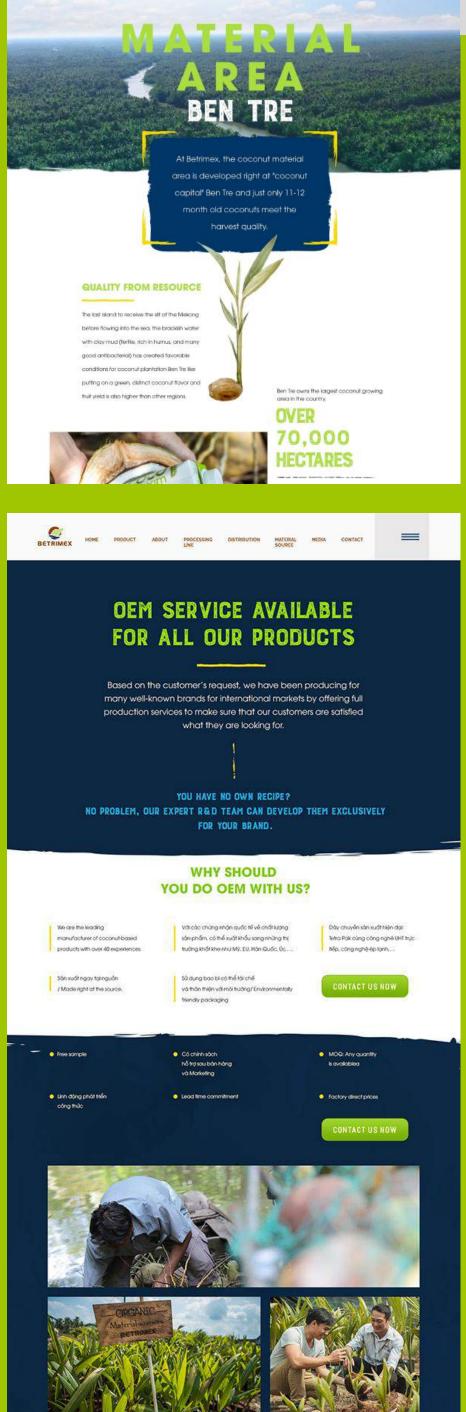

## BETRIMEX

Betrimex's coconut material area is developed right at the coconut capital Ben Tre and grown according to American and European Organic standards.

| CLI | ENT   |  |
|-----|-------|--|
| Bet | rimex |  |