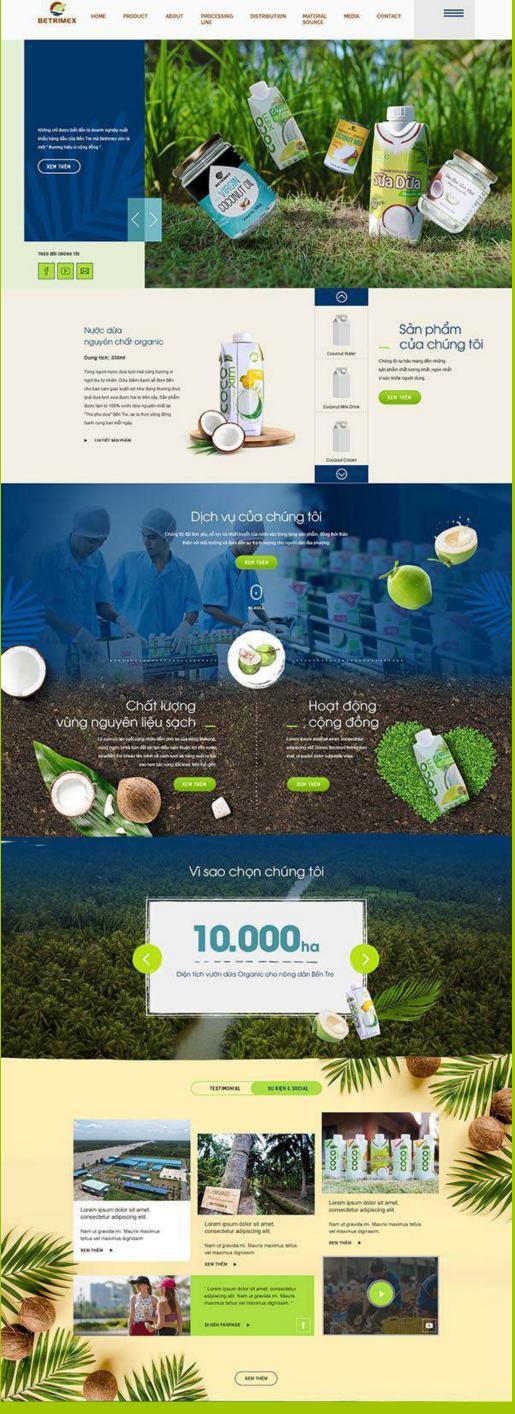

## BETRIMEX

Betrimex's coconut material area is developed right at the coconut capital Ben Tre and grown according to American and European Organic standards.

| CLI | ENT   |  |
|-----|-------|--|
| Bet | rimex |  |